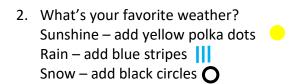

4. What is your birth month?

January – add blue circles

February – add red swirls

March – add green stripes

April – add blue ovals

May – add purple flowers

June – add yellow circles

July – add red x's x

August – add purple squares

September – add red stripes

October – add orange polka dots

November – add blue diamonds

December – green stars

5. Are you a boy or a girl?
Boys add green circles.
Girls add red circles.